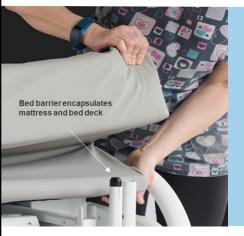

### SOTERIA BED BARRIER: AAMI/PB70 LEVEL 3, LAUNDERABLE AND REUSABLE BED BARRIER

Research documents a 35-50% reduction of hospital onset C.diff

The Soteria<sup>®</sup> Bed Barrier is the only FDA 510-K launderable and reusable healthcare bed barrier that provides a protective physical barrier to protect the bed and mattress from patient soiling, helping to reduce contamination during use. Designed for acute and long-term care beds and stretchers, it fits securely over the mattress and bed deck and attaches to the bed frame without disrupting bed and mattress performance during patient care.

Photo showing head end of bed with bed barrier