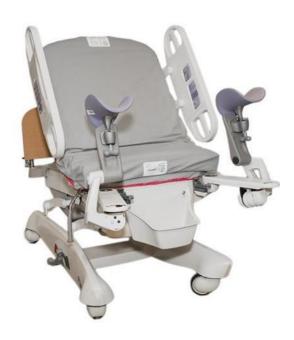

Stryker
Labor & Delivery
LD304

FDA Cleared, Soteria Level 3 Barrier; Protects Mattress and Bed Deck for Stryker Labor & Delivery LD304 Bed:

Foot Mattress
 Product Number: SLD304-000F

Head Mattress Product Number: SLD304-000H