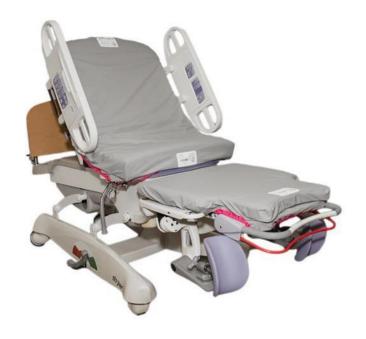

Stryker
Labor & Delivery
LD304

FDA Cleared, Soteria Level 3 Barrier; Protects Mattress and Bed Deck for Stryker Labor & Delivery LD304 Bed:

Foot Mattress
 Product Number: SLD304-000F

Head Mattress Product Number: SLD304-000H