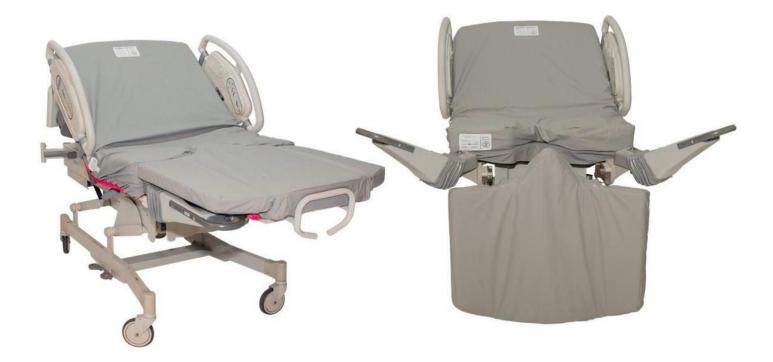

## Baxter/Hillrom Affinity

FDA Cleared, Soteria Level 3 Barrier; Protects Mattress and Bed Deck for Baxter/Hillrom Affinity Birthing Bed for:

5" Thick Head Mattress With U Notch Product Number: AFTHPU-000H

3.5" Thick Foot Mattress With U Notch Product Number:AFTHPU-000F

5.5" Thick Head Mattress With V Notch Product Number: AFTHPV-000H

• 5" Thick Foot Mattress With V Notch Product Number: AFTHPV-000F

Includes Implementation Package and Automated EcoSystem Compliance Tracking.