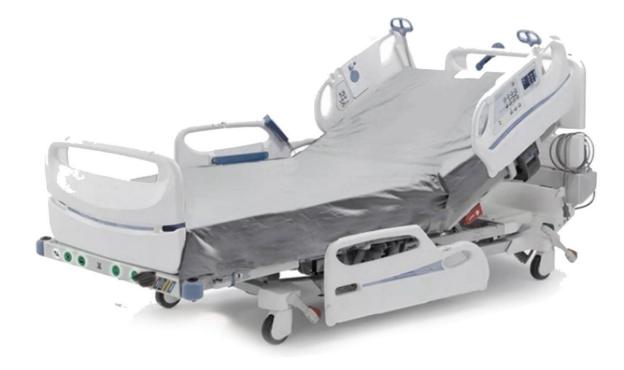

## Baxter/Hillrom Centrella

FDA Cleared, Soteria Level 3 Barrier; Protects Mattress and Bed Deck for Baxter/Hillrom Centrella Bed with Max & Pro+ Therapy Mattress 8.5" Thick, 87.5" Long.

**Product Number: CENTHP-0000 (Pictured Above)** 