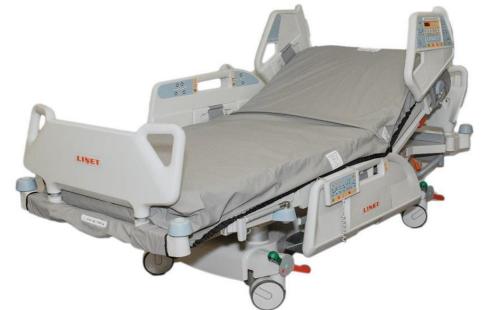

## Linet MultiCare

FDA Cleared, Soteria Level 3 Barrier; Protects Mattress and Bed Deck for Linet MultiCare with Opticare Mattress 8" Thick, 84" Long. Product Number: MCRTHP-9000 (Pictured above)

Also Available: