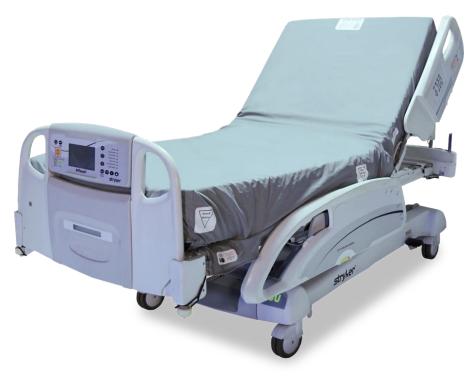

FDA Cleared, Soteria Level 3 Barrier; Protects Mattress and Bed Deck for Stryker InTouch Bed:

- With IsoFlex and IsoAir 1 Mattress
- With IsoTour Mattress
- With Isolibrium Mattress
- With IsoAir 2 Mattress

Product Number: INTSTD-5000 Product Number: INTITR-4000 Product Number: INTISO-0000 Product Number: INTAIR-4000

Includes Implementation Package and Automated EcoSystem Compliance Tracking.

Warranty: Barriers pass to End Of Life – 150 Launderings for Surgical Drape Performance Characteristic Testing.