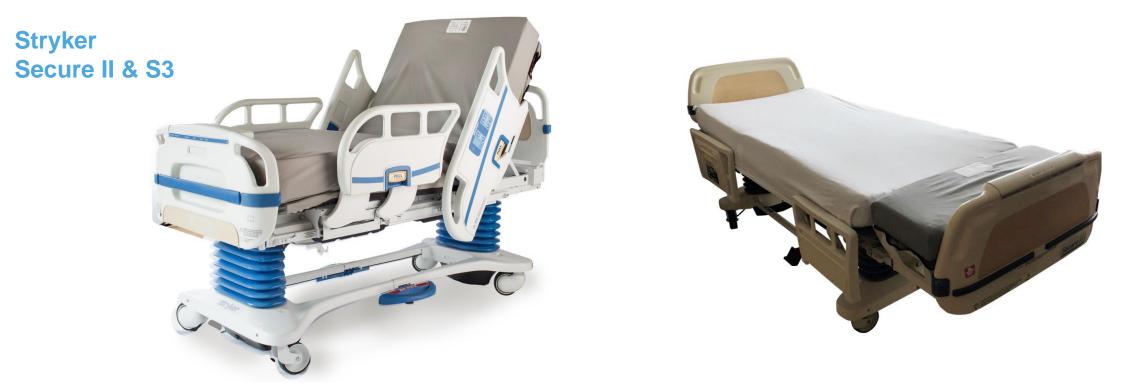

FDA Cleared, Soteria Level 3 Barrier; Protects Mattress and Bed Deck for Stryker Secure II And S3 Bed:

• With IsoFlex And IsoAir 1 Mattress

Product Number: S23STD-5000 (Pictured on Left)

• Extender Mattress 12" x 35" x 4.3'

Product Number: S23EXT-0000 (Pictured on Right)

Includes Implementation Package and Automated EcoSystem Compliance Tracking.

Warranty: Barriers pass to End Of Life – 150 Launderings for Surgical Drape Performance Characteristic Testing.