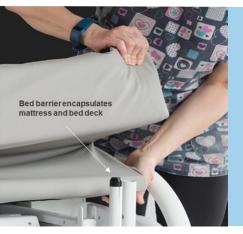

#### Research documents a 35-50% reduction of hospital onset C. diff

The Soteria Bed Barrier is the only FDA 510-K launderable and reusable healthcare bed barrier that provides a protective physical barrier to protect the bed and mattress from patient soiling, helping to reduce contamination during use. Designed for acute and long-term care beds and stretchers, it fits securely over the mattress and bed deck and attaches to the bed frame without disrupting bed and mattress performance during patient care.

Photo showing head end of bed with bed barrier